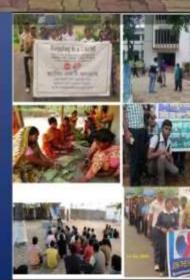

#### About NSS of Sonamukhi College

The National Service Scheme (NSS) is a Central Sector Scheme of Government of India, Ministry of Youth Affairs & Sports. In colleges, it provides opportunity to the student youth of graduate level to take part in various government led community service activities & programmes. The sole aim of the NSS is to provide hands on experience to young students in delivering community service. The NSS cell of Sonamukhi College has three units that are providing such expertise to students through several social, intellectual and cultural activities. Each year a maximum of 150 students enrolled to NSS and enhance our power and integrity for the benefit of society.

Each and every year NSS units are engaged in organizing different programmes that include-

- Tree plantation programme inside and outside of campus.
- Blood donation camps involving volunteers and local people
- Awareness programme on prevention of vector borne diseases
- Celebration of NSS day
- Awareness programme on AIDS
- Celebration of youth day
- Campus cleaning programme bi-annually
- Celebration of National Yoga day
- Visits to adopted villages and health camps
- Taking participation in programmes instructed by Ministry of Youth.

In the 2020-21 academic year, the NSS unit participated in various activities.

- During the Covid-19 pandemic situation, when physical meeting with NSS volunteers is not possible, the NSS units of this college took up an online quiz competition on Health and safety awareness. A total number of 375 participants all over India took part in this exciting competition out of which 350 were from West Bengal and the rest from outside states.
- Dengue prevention activity at campus. Date-10/08/2020 Total number of participants-20
- Online cultural competition. Date -14/08/2020 Number of participants-26