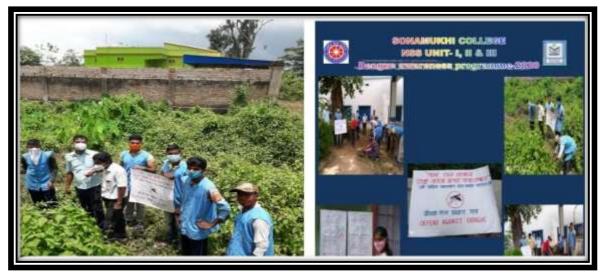

Each and every year NSS units are engaged in organizing different programmes that include-

- Tree plantation programme inside and outside of campus.
- Blood donation camps involving volunteers and local people
- Awareness programme on prevention of vector borne diseases
- Celebration of NSS day
- Awareness programme on AIDS
- Celebration of youth day
- Campus cleaning programme bi-annually
- Celebration of National Yoga day
- Visits to adopted villages and health camps
- Taking participation in programmes instructed by Ministry of Youth.

In the 2020-21 academic year, the NSS unit participated in various activities.

- During the Covid-19 pandemic situation, when physical meeting with NSS volunteers is not possible, the NSS units of this college took up an online quiz competition on Health and safety awareness. A total number of 375 participants all over India took part in this exciting competition out of which 350 were from West Bengal and the rest from outside states.
- Dengue prevention activity at campus. Date-10/08/2020 Total number of participants-20
- Online cultural competition. Date -14/08/2020 Number of participants-26