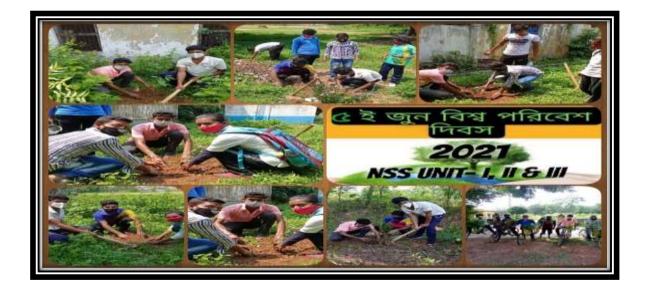

Each and every year NSS units are engaged in organizing different programmes that include-

- Tree plantation programme inside and outside of campus.
- Blood donation camps involving volunteers and local people
- Awareness programme on prevention of vector borne diseases
- Celebration of NSS day
- Awareness programme on AIDS
- Celebration of youth day
- Campus cleaning programme bi-annually
- Celebration of National Yoga day
- Visits to adopted villages and health camps
- Taking participation in programmes instructed by Ministry of Youth.

Theme- Independence Day

- Fit India Freedom Run From 15th August to 2nd October, 2021
- Quiz competition by NSS volunteer. Date - 1 st October, 2020
- Plog run activity Date-2 nd October, 2020
- Celebration of International women's day Date-8 th March, 2021
- Tree plantation programme on world environment day Date- 5 th June, 2021
- Celebration of international Yoga Day Date- 21st June, 2021