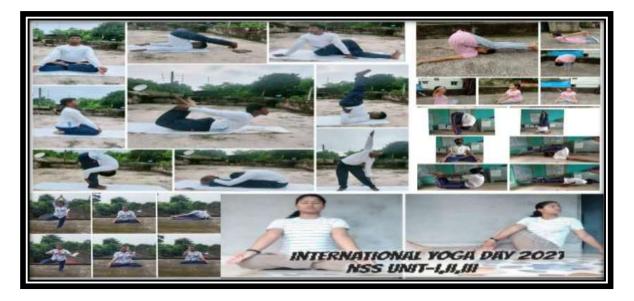

Theme- Independence Day

- Fit India Freedom Run From 15th August to 2nd October, 2021
- Quiz competition by NSS volunteer. Date - 1 st October, 2020
- Plog run activity Date-2 nd October, 2020
- Celebration of International women's day Date-8 th March, 2021
- Tree plantation programme on world environment day Date- 5 th June, 2021
- Celebration of international Yoga Day Date- 21st June, 2021